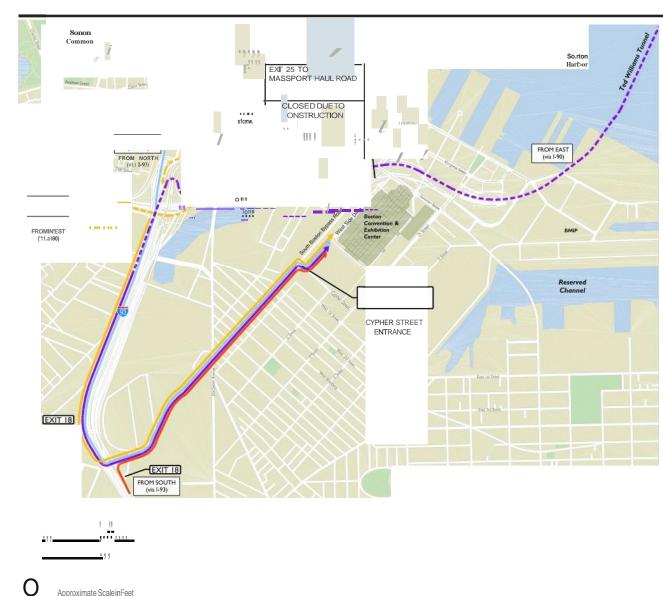

## **TRUCK MARSHAL YARD**

All vehicles dropping off or picking up at the Boston Convention and Exhibition Center loading dock need to report to the marshaling area. See map on next page. Share this map with your freight carrier.

# Truck/Commercial Vehicle Directions to the Boston Convention & Exhibition Center (BCEC)

From the South

Take 1-93 northbound to Exit 18;take a right at second traffic light (South Boston Bypass Road) bw South Boston Bypass Road for approximately one mile;

ake a right into Cypher Slreel and a left into Wes ISde Drive.

### From the North

Take 1-93 Southbound to Exit 18; lake a left alse cond tralfic light (Soulh Boston

Bypass Road); fobw South Boston Bypass Road for approximately one mile; take a right into Cypher Street and a left into West Sde Drive.

#### From the West

Take 1-90 Eastbound to 1-93 Southbound; lake 1-93 Soulhbound to Ext 18; take a left at second traffic lght (South Boston Bypass Road); folow South Boston Bypass Road br approximately one mile; take a right into Cypher Street and a left into West Sde Drive.

NOTE: This roule is a resultof the temporary obsure (due to construction) of the 190 Eastbourd Exil25 connection to the Massport Haul Road.

#### From the **East!** Ted WilliamsTunnel

Take 1-90 Weslbound (Ted Williams Tunrel) b 1-93 Southbound Take 1-93 Southbound to Exi 18;take a bflat second tralfic lighl(South Boston Bypass Road);follow South Boston Bypass Road for approximately one mile: take a right into Cypher Street and a bft inb West Side Drive.

For more Information: www.massconvent\_on.com www.advantagebosbn.com (617) 954-2000